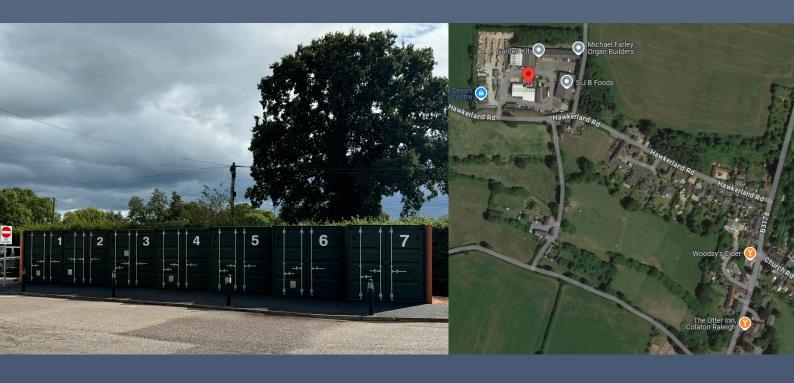

### SHIPPING CONTAINER STORAGE UNITS TO LET

OLD SAWMILL SITE 12, HAWKERLAND ROAD, COLATON RALEIGH,
SIDMOUTH, EX10 0HP

7 newly installed shipping containers, within a secure, light industrial estate.

Each container comprising approx.

## Location

The Old Sawmills is located on the edge of Colaton Raleigh, in East Devon. The site is located approximately 5 miles from Sidmouth and 11 miles from Exeter and the M5 and is home to a wide range of commercial units.

# Description

Newly installed shipping containers with plywood flooring, and a grafotherm anti condensation treated ceiling.