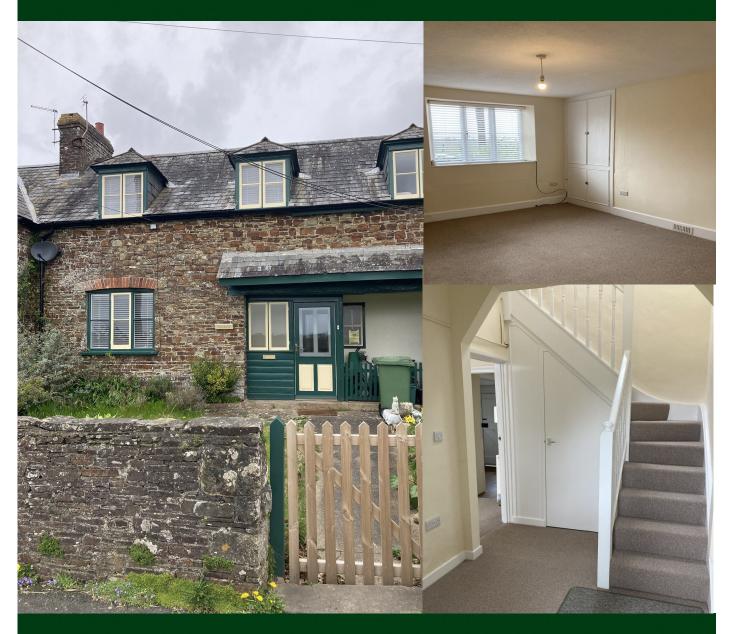

# Description

Viewfield is a delightful, 2 bedroom terraced property. The property has both front and rear access with a front garden, open downstairs hallway area and a downstairs bathroom with overhead shower.