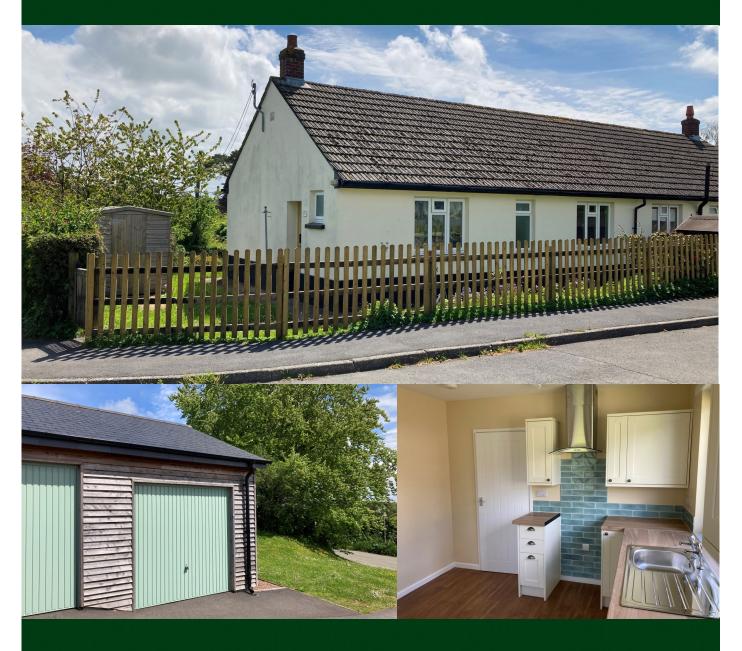

# 1 Solwills Bungalow, Merton, Okehampton, Devon, EX20 3DT

A well presented 2 bedroom semi-detached bungalow available for let in the village of Merton.

£695 pcm available from 1 June 2022.

Viewing by prior appointment

### Description

1 Solwills Bungalow is a well proportioned, 2 bedroom, semi-detached property. The property has recently undergone a full floor to ceiling refurbishment, with new kitchen, bathroom, hot water and heating system. The property benefits from off-road parking, established front and rear gardens, plus garage.